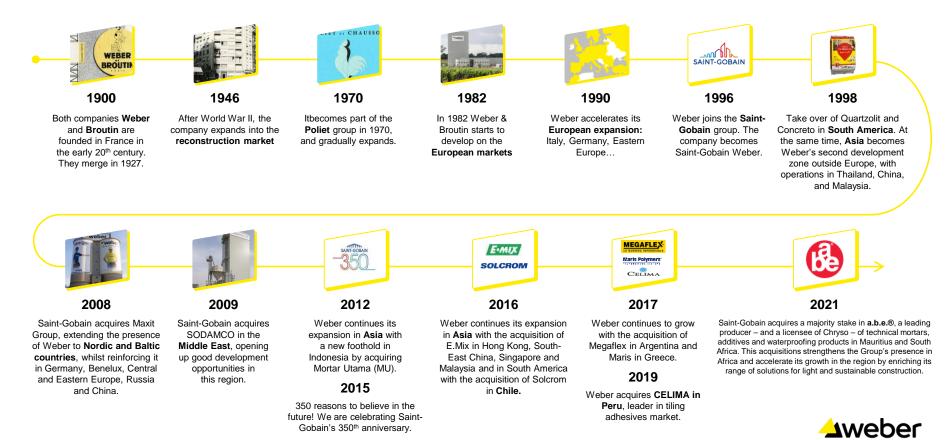

# WEBER BELONGS TO SAINT-GOBAIN

Saint-Gobain was founded in 1665 by Louis XIV

റ്റ്റ്

One of the TOP 100 global innovator

manufacturing facilities

About 800

Over 166,000 employees

Worldwide leader in light and sustainable construction, Saint-Gobain designs, manufactures and distributes materials and services for the construction and industrial markets.