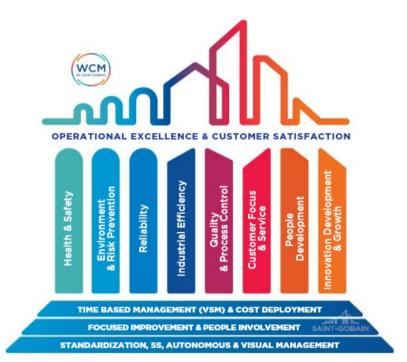

## World Class Manufacturing

The World Class Manufacturing (WCM) of Saint-Gobain is a program specifically adapted to the Group's culture, combining a standardization of methods, tools and best practices, with a modularity that is indispensable to accommodate a wide variety of industrial processes and sites of different sizes.

It is based on pillars which cover performance improvement methods such as Lean, Six Sigma and TPM (Total Productive Maintenance) or 5S.

This ongoing improvement program defines the logic, rigor and actions necessary to implement lasting improvements to performance and customer satisfaction.

The WCM program ensures rigorous implementation of Saint-Gobain's internal and external standards, including certification procedures such as ISO 9001 for quality, ISO 14001 and 50001 for the environment, OHSAS 18001 and ILO OSH 2001 and ISO 45001 for health and safety or internal standards such Saint-Gobain Attitudes for Human Development and the risk prevention standard.